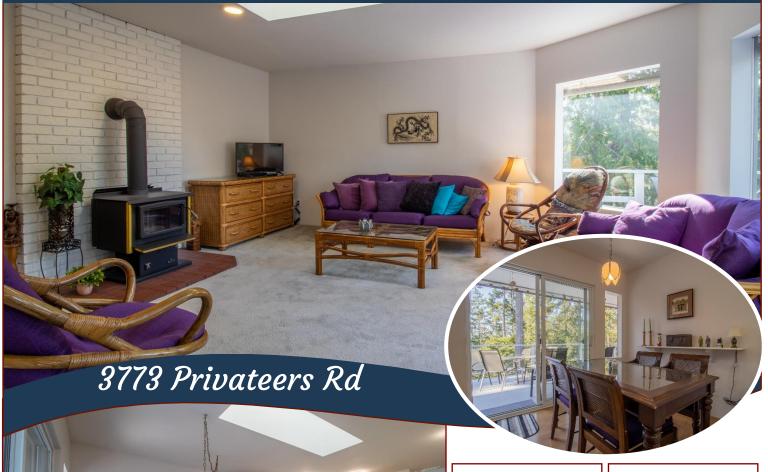

## Beautiful Sunny Home!

Beautiful Sunny Home in the Heart of Pender! Very well built, well maintained, approximately 2200 sq ft, 3+BR, 3BA family home with two bright & spacious floors. Set well back from the road & featuring a paved driveway, this elevated, very private property offers plenty of green space for gardening. Walk-out lower level with giant covered deck space offers excellent for self-contained potential accommodation. Short walk to Magic Lake, Boat Nook, Thieves Bay Marina, the Disc Golf Park & several great walking trails. This is a fabulous opportunity in an excellent location on Pender Island!

### Lot Features:

- Southern exposure
- Private
- Large balconies
- B&B potential
- Magic Lake Estates

with access to

Thieves Bay marina &

tennis courts