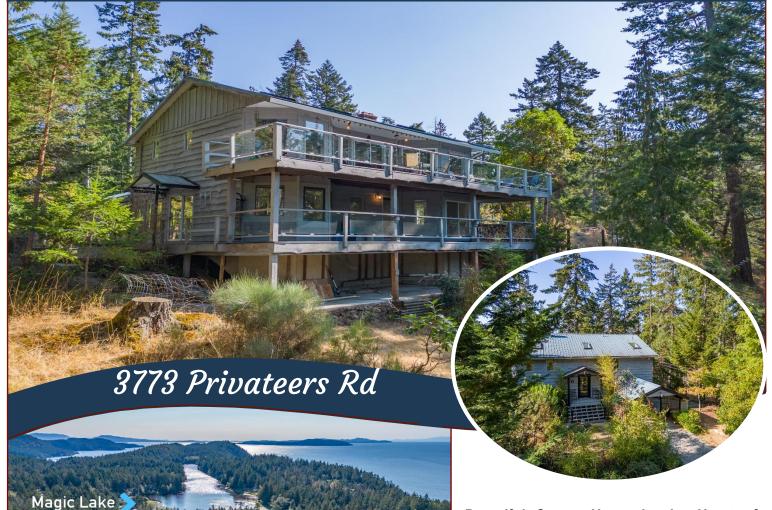

## Beautiful Sunny Home!

Beautiful Sunny Home in the Heart of Pender! Very well built, well maintained, approximately 2200 sq ft, 3+BR, 3BA family home with two bright & spacious floors. Set well back from the road & featuring a paved driveway, this elevated, very private property offers plenty of green space for gardening. Walk-out lower level with giant covered deck space offers excellent for self-contained potential accommodation. Short walk to Magic Lake, Boat Nook, Thieves Bay Marina, the Disc Golf Park & several great walking trails. This is a fabulous opportunity in an excellent location on Pender Island!

### Lot Features:

- Southern exposure
- Private
- Large balconies
- B&B potential
- Magic Lake Estates

with access to

Thieves Bay marina &

tennis courts